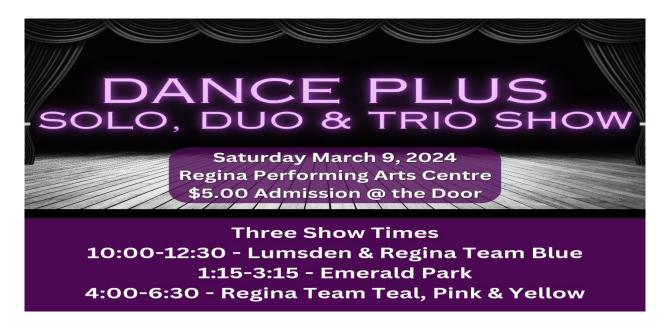

We are so excited to be hosting our first annual Solo, Duo & Trio Show! Here is some information you will need...

- 1. Dancers are to arrive 30 minuets prior to the start of the show they are dancing in.
- 2. Audience members will pay their \$5.00 cash admission and then go to find their seats.
- 3. Dancers are to go downstairs and get ready for their first performance.
- 4. Dancers numbered 1-10 will stay backstage to begin the show, all other dancers may go up to the audience. There will be a designated area for the dancers to watch and cheer on their teammates!
- 5. There will be a number system on the stage, dancers watching will need to head backstage 3 numbers prior to their performance.
- 6. Dancers with multiple routines, should only go to the audience if they have ample time to watch before their next routine.
- 7. Dance Moms will be allowed to go downstairs to help their dancer between dances if needed.
- 8. All Dancers are required to stay for the entire show to support their Dance Plus family!

Please find the order of performance for both shows below...